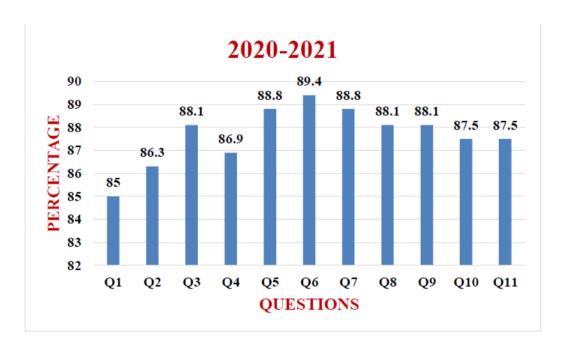

## Number of Alumni participated in the feedback =32

| EXCELI   | LENT (5) VERY GOOD (4                                                                                                                                | )  | GOO    | D(3)    | AVERAG | E(2) | POOR(1)   |            |
|----------|------------------------------------------------------------------------------------------------------------------------------------------------------|----|--------|---------|--------|------|-----------|------------|
| S.<br>NO | QUESTIONNAIRE                                                                                                                                        | 5  | 4      | 3       | 2      | 1    | WEIGHTAGE | PERCENTAGE |
|          |                                                                                                                                                      | A  | CADEMI | C PERFO | RMANCE |      |           |            |
| 1        | How do you rate the courses that you have learnt in relation to your current job?                                                                    | 18 | 9      | 2       | 1      | 2    | 136       | 85         |
| 2        | Did the subjects/course help in developing your personality/carrier?                                                                                 | 15 | 13     | 3       | 1      | 0    | 138       | 86.3       |
| 3        | Did the course curriculum and activities (Guest lectures, Industrial visits) conducted are used to fill the gap between academic & industrial needs? | 18 | 12     | 0       | 1      | 1    | 141       | 88.1       |
| 4        | Did the institute provide career development, employability skills, good placements & higher studies avenues?                                        | 16 | 14     | 0       | 1      | 1    | 139       | 86.9       |
| 5        | Are the lab experiments in the syllabus relate to the real-time applications?                                                                        | 19 | 11     | 0       | 1      | 1    | 142       | 88.8       |
|          |                                                                                                                                                      |    | A      | MBIENCE | Ξ      | T    |           |            |
| 6        | The environment of library supports self-directed and self-motivated learning                                                                        | 20 | 10     | 0       | 1      | 1    | 143       | 89.4       |
| 7        | The campus is eco-friendly with plenty of green areas,no plastic waste & environmentally sustainable initiatives                                     | 19 | 11     | 0       | 1      | 1    | 142       | 88.8       |
| 8        | Washrooms are hygienic & well maintained                                                                                                             | 19 | 10     | 1       | 1      | 1    | 141       | 88.1       |
| 9        | Quality & clean drinking water is available                                                                                                          | 17 | 11     | 4       | 0      | 0    | 141       | 88.1       |
| 10       | Canteen & Dining area are adequate                                                                                                                   | 20 | 7      | 3       | 1      | 1    | 140       | 87.5       |
| 11       | Internet facilities are available in the campus                                                                                                      | 19 | 9      | 2       | 1      | 1    | 140       | 87.5       |